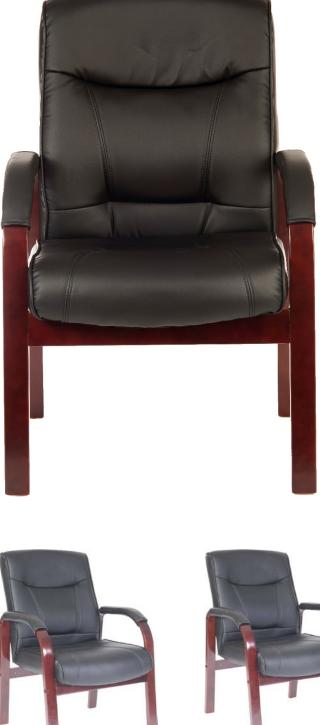

## **RECEPTION & BREAKOUT**

Use (General): 8 Hours Per Day

Stylish leather and wood visitor chair
 Bonded black leather faced upholstery
 Matching removable padded arm covers

 Requires easy self assembly
 Also available in a light wood finish